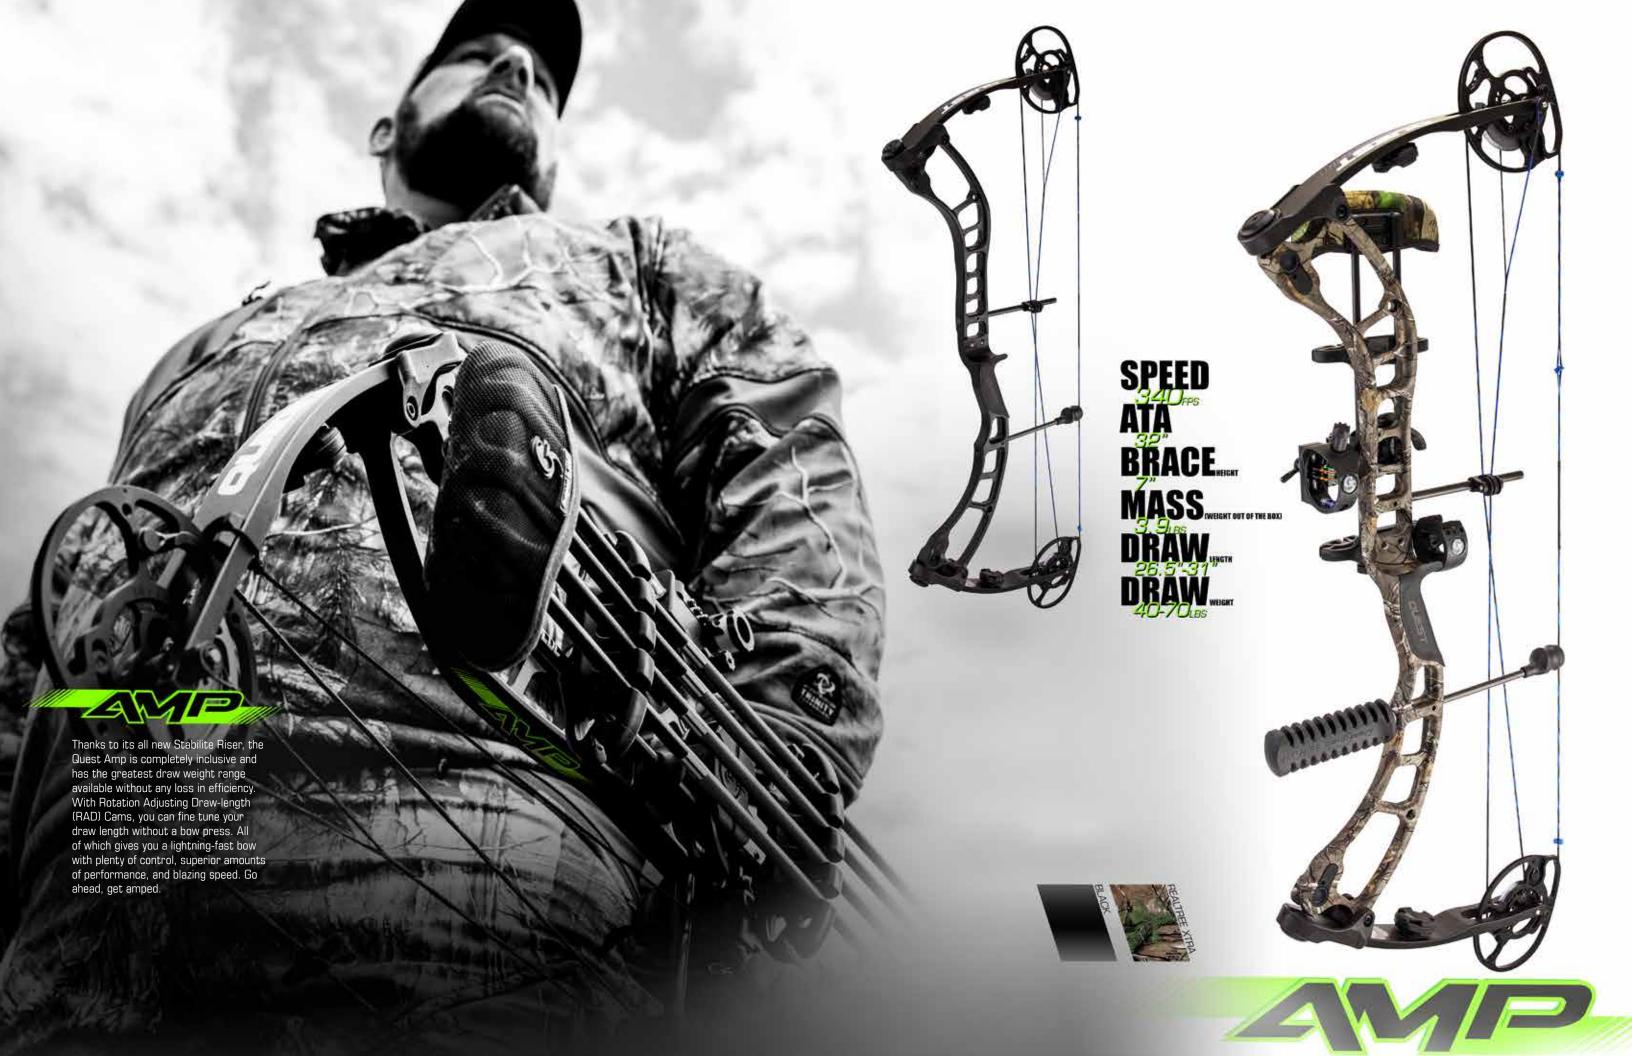

## R.A.D. CAM

You don't need to sacrifice comfort for performance. The R.A.D. Hybrid Cam breathes and a slow, smooth draw cycle. Add a rock solid wall to hold against and you're ready to hunt.