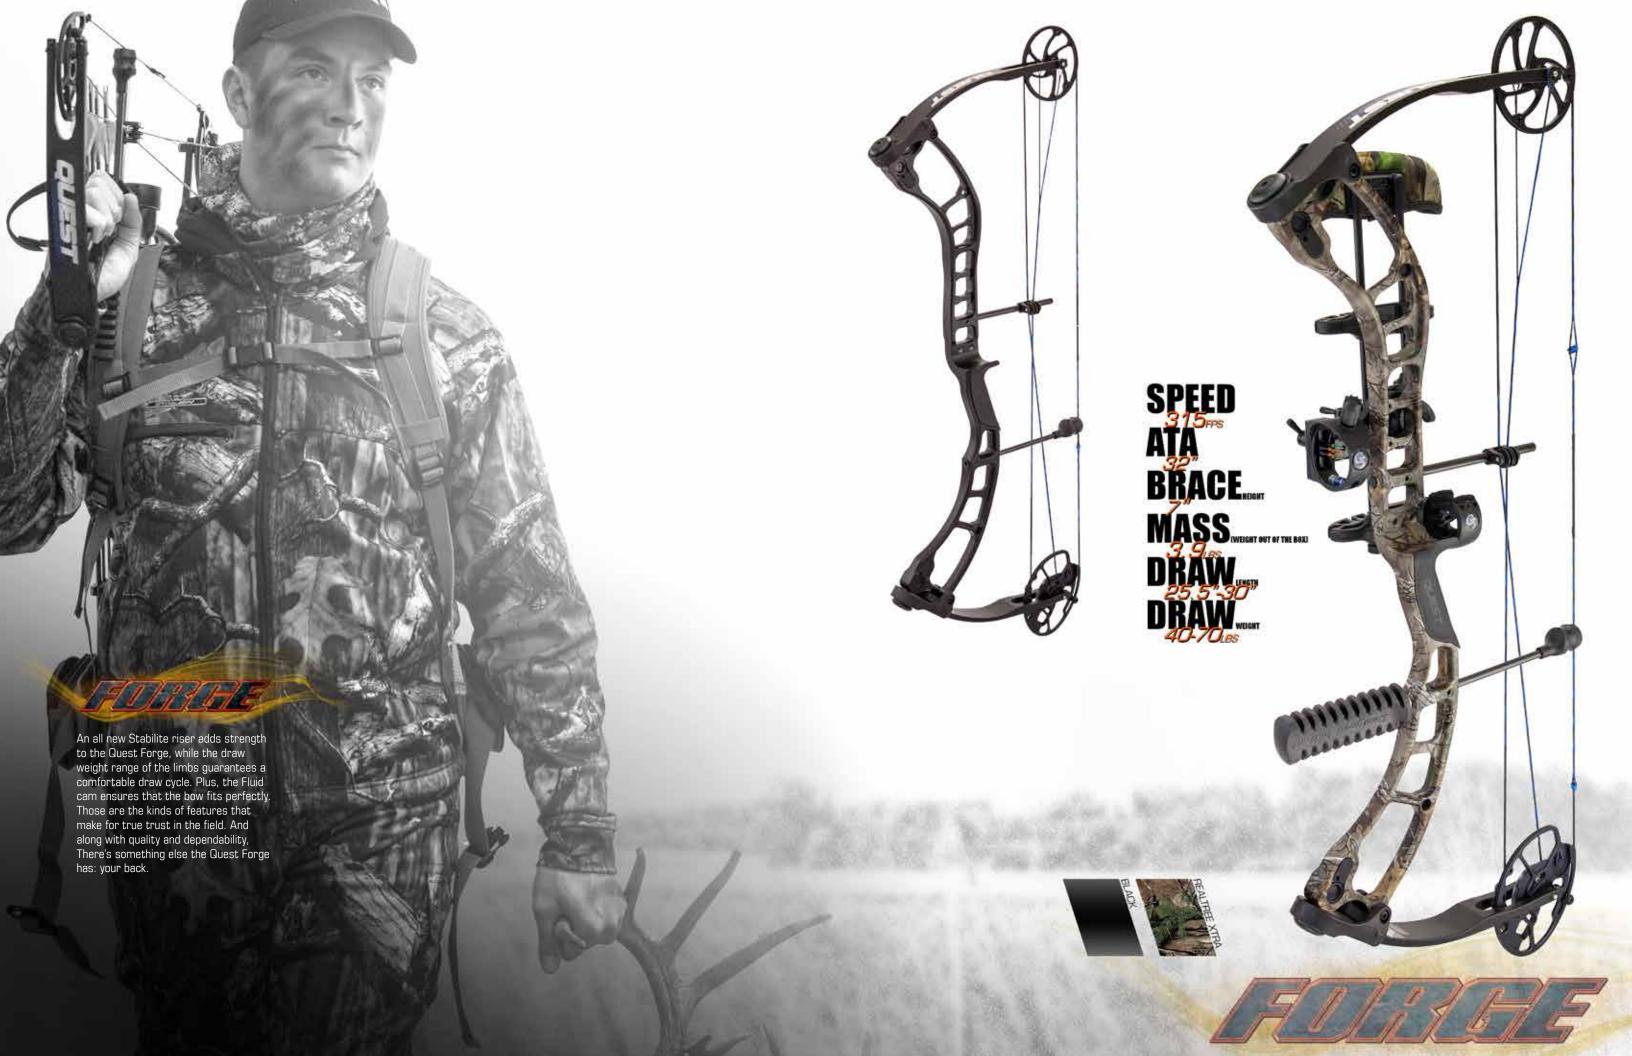

### 

Fluid is the feeling when you draw it back. The Fluid cam gives you dependable speed that's easy on you. Whether your in the back yard practicing or at full-draw during late season, the Fluid cam will be easy on you and hard on the target.