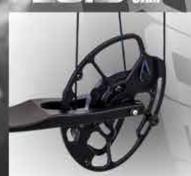

## R.A.D. CAM

You don't need to sacrifice comfort for performance. The R.A.D. Hybrid Cam breathes and a slow, smooth draw cycle. Add a rock solid wall to hold against and you're ready to hunt.

### 

Fluid is the feeling when you draw it back. The Fluid cam gives you dependable speed that's easy on you. Whether your in the back yard practicing or at full-draw during late season, the Fluid cam will be easy on you and hard on the target.