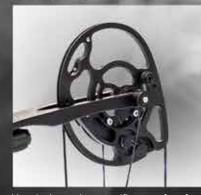

## R.A.D. CAM

You don't need to sacrifice comfort for performance. The R.A.D. Hybrid Cam breathes and a slow, smooth draw cycle. Add a rock solid wall to hold against and you're ready to hunt.

### 

Fluid is the feeling when you draw it back. The Fluid cam gives you dependable speed that's easy on you. Whether your in the back yard practicing or at full-draw during late season, the Fluid cam will be easy on you and hard on the target.